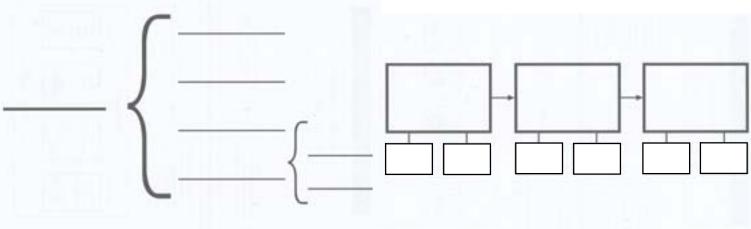

### **BRACE MAP**

## FLOW MAP

## Use For:

parts of take apart show structure physical components anatomy

## Use For:

sequence
put in order
order
recount/retell
what happens next
cycles
patterns
processes
change
solve multi-step problems